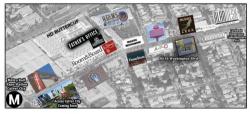

## Location

- · Culver City Arts District just east of Helms
- · Across the street from Muddy Leek restaurant
- · Walking distance to popular restaurants
- · Metro Expo CC Station is 1/4 mile away
- · Entrance to 10 Freeway is less than 1 mile